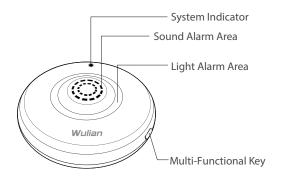

### Overview

As a device in security system, it can bind with other devices to send sound and light alarm when the signal is triggered.

Apply to ZigBee Smart Home Network.

#### **Features**

- 1. Communication Mode: IEEE 802.15.4 (ZigBee/SmartRoom).
- 2. It can set up defense with other security devices through scene management and alarm in sound and light.
- 3. Alarm through wireless transmission, quick response.
- 4. Strong anti-interference ability, low false alarm rate.
- 5. Set up or withdraw defense through local or remote control.